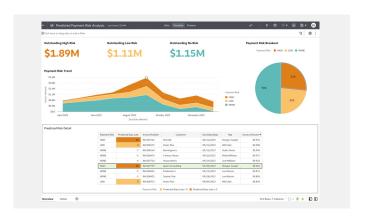

### 4. Easily Visualise Your Data

Accelerate decision-making with technology that brings your data to life. NetSuite Analytics Warehouse is built for self-service, with a prebuilt collection of interactive dashboards and visualisations for business users and

#### Philippines

Phone: +632 8295 9022

leaders to use and customise with drag-and-drop. Alguidance illuminates patterns, forecasts trends, and gives predictive analytics with little to no code.