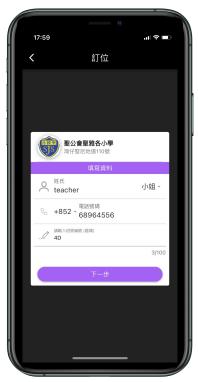

### Reservation

#### **Effective PREPAID**

Centralized in reservation management

Auto confirmation & send notifications

Cater different industries needs, such as F&B, Beauty & Entertainment

Supported deposit payment methods: