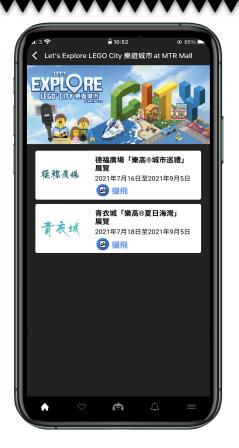

# Mall Campaign Showcase - MTR Mall X Lego Summer Event

#### MTR Mall Restaurant

Provide coupon

A crossover LEGO event at MTR Mall

- Provide the queuing system for the event
- Sent the restaurant coupon when customer get the event ticket

#### Promo Offer Showcase - MTR Mall X Lego Summer Event