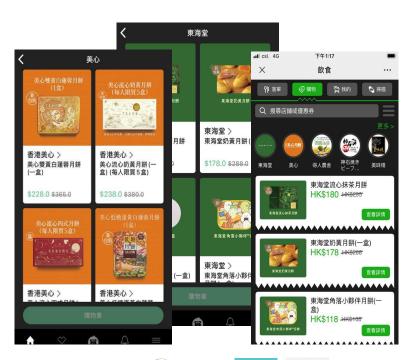

# Shopping

### **Product / Cash Coupon**

E-coupon

Redeem coupons via mobile device / QR code

Send as online gift