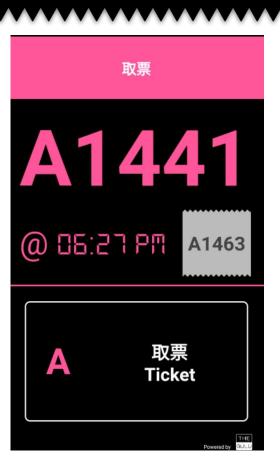

#### Queuing - Online + offline

#### **Crowd** Management

Remote Queuing

- online via THE GULU App.
- offline via print ticket.
- Real-time, streaming update with push-alerts
- All-in-one, multi function, user friendly control

Serving F&B, Beauty, Medical, CS center and Entertainment