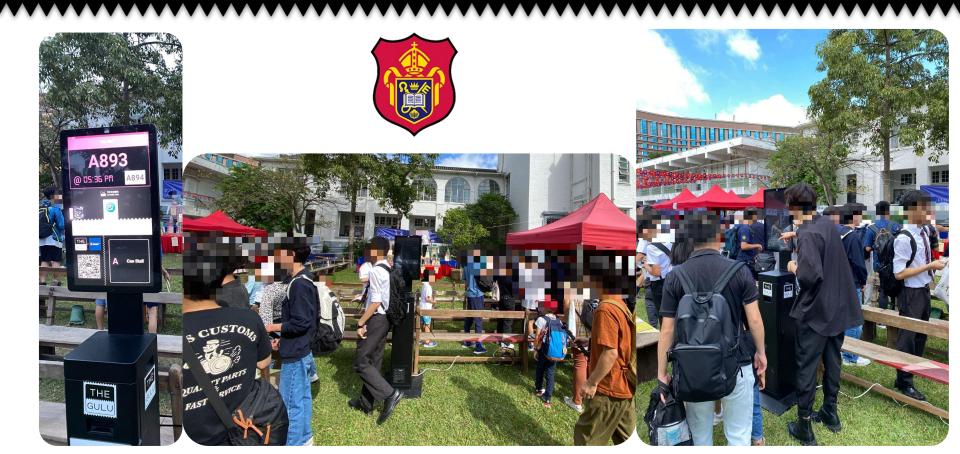

#### **Showcase - Event For School** Munsang College Hong Kong Island & Hong Kong College of Technology GULU

#### Showcase - Garden Fete Diocesan Boys' School