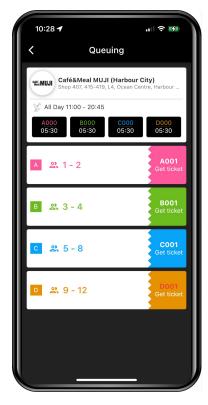

#### Queuing - Online + offline

#### **Crowd** Management

Remote Queuing

- online via THE GULU App.
- offline via print ticket.
- Real-time, streaming update with push-alerts
- All-in-one, multi function, user friendly control

Serving F&B, Beauty, Medical, CS center and Entertainment