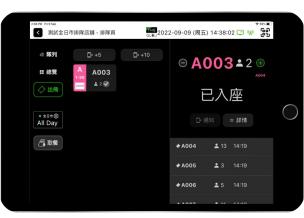

#### Queuing - Online + offline

#### **Crowd** Management

Remote Queuing

- online via THE GULU App.
- offline via print ticket.
- Real-time, streaming update with push-alerts
- All-in-one, multi function, user friendly control

Serving F&B, Beauty, Medical, CS center and Entertainment