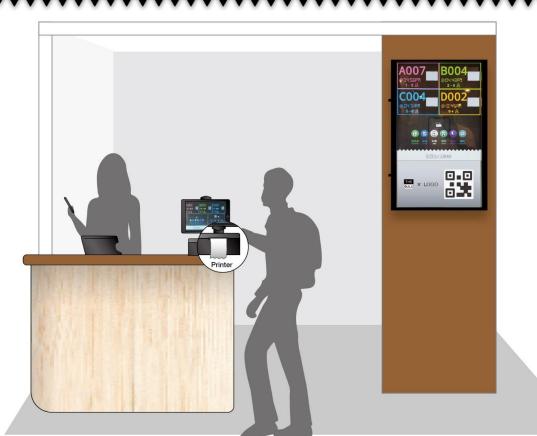

## **Standalone Package**

A Standalone Kiosk that enables full customer experience with a self-service interface.

- Kiosk (23.6" / 32")
- Housing
- Ticket Printer
- Speaker

## Build-in Package - Option 1

A wall-mounted Kiosk offers an elegant, flexible, **space saving** configuration.

- Touch Monitor (23.6" / 32" / 43")
- Ticket Printer
- Speaker

# Build-in Package - Option 2

A **scalable** Digital signage TV solution for a larger room displays queuing information in a compelling, eye-catching way.

- Wall-mounted TV(s)
- Tablet for ticket
- Ticket Printer
- Speaker
- TV Box