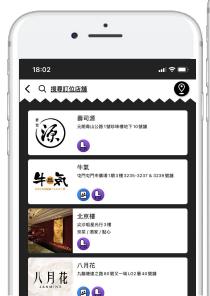

in reservation management



Auto confirmation & send notifications



Cater different industries needs, such as F&B, Beauty & Entertainment



Supported deposit payment methods:















# Showcase - SYHMPS Parents day







 92% of parents satisfied, over half of interviewees agreed we saved time, easy to manage booking and liked the WhatsApp notifications







# **Showcase - SYHMPS Parents day**









- Online booking system for parents day, parents can book, edit their time slot and receive notification in advance



# Showcase -S.K.H. St. James' Primary School











 User flow for making reservation for iPad rental





# **Demo Animation**











Reservation system for eRESIDENCE showroom













#### Reservation

#### Showcase





#### **壽司源** - Omakase







# Appointment





### Appointment

Showcase - Headland Hotel







# Clubhouse Facilities Reservation Service:

Tailor-made exclusive interface

The reservation range is set within 8 days

Flexible resources, human management





## Appointment







### DR REBORN







- Select service, date and time
- Reduce manpower to control the reservation inventory

# Take-away





# Takeaway





#### **Pre-order**



Low cost, obtain **EXTRA online** revenue



Direct order and payment via mobile app to merchants



Notification system for pick-ups when ready to users



Supports major payment methods













# Shopping





# Shopping





### **Product / Cash Coupon**



E-coupon



Redeem coupons via mobile device / QR code



Send as online gift



### Shopping

Showcase - 202