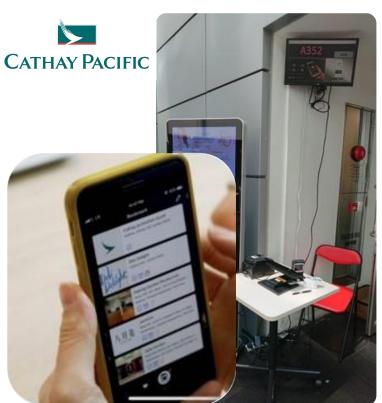

#### **Showcase - Airport taxi stand**

# Plaza Premium Lounge Terminal 1, Hong Kong International Airport (near Gate 1)