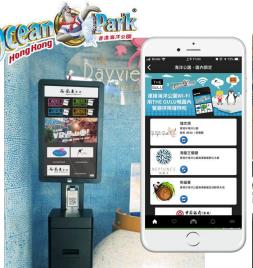

#### Showcase - Ocean Park

Service: Queueing Period: 2023 OCT

Usage: Amusement rides

OP is considering to implement THE GULU for all rides during Halloween after trial ends.