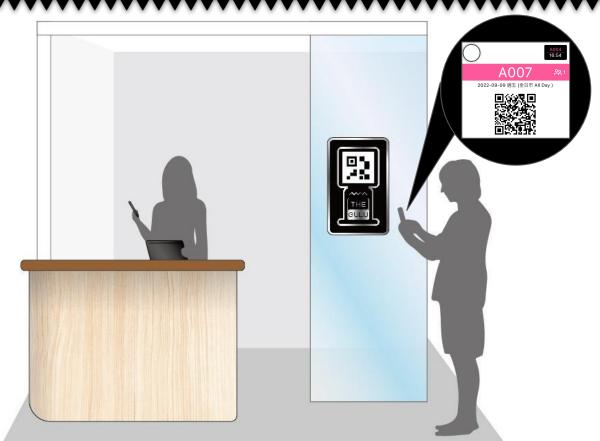

#### Queuing - Online + offline

#### **Crowd** Management

Remote Queuing

- online via THE GULU App.
- offline via print ticket.
- Real-time, streaming update with push-alerts
- All-in-one, multi function, user friendly control

Serving F&B, Beauty, Medical, CS center and Entertainment