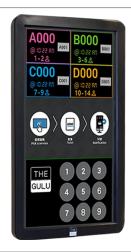

# Queuing

#### Queuing - Online + offline

#### **Crowd** Management

Remote Queuing

- online via THE GULU App.
- offline via print ticket.
- Real-time, streaming update with push-alerts
- All-in-one, multi function, user friendly control

Serving F&B, Beauty, Medical, CS center and Entertainment