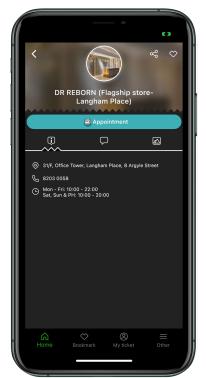

## Appointment

### DR REBORN

- Select service, date and time
- Reduce manpower to control the reservation inventory