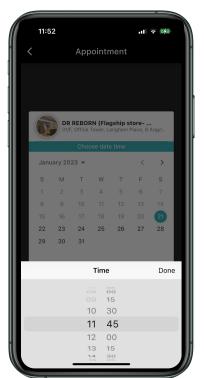

## Appointment

### DR REBORN

- Select service, date and time
- Reduce manpower to control the reservation inventory