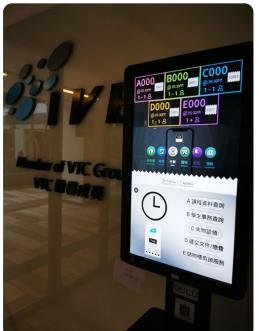

#### Queuing - Online + offline

#### **Crowd** Management

Remote Queuing

- online via THE GULU App.
- offline via print ticket.
- Real-time, streaming update with push-alerts
- All-in-one, multi function, user friendly control

Serving F&B, Beauty, Medical, CS center and Entertainment