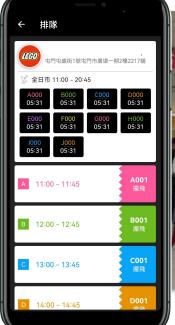

# Mall Campaign Showcase - MTR Mall X Lego Summer Event

#### MTR Mall Restaurant

Provide coupon

A crossover LEGO event at MTR Mall

- Provide the queuing system for the event
- Sent the restaurant coupon when customer get the event ticket

#### Promo Offer Showcase - MTR Mall X Lego Summer Event