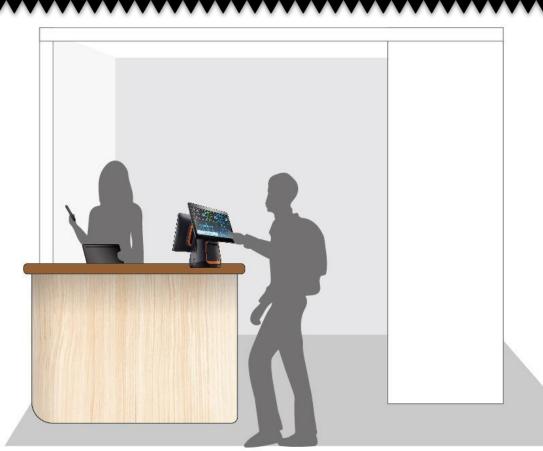

## **Standalone Package**

A Standalone Kiosk that enables full customer experience with a self-service interface.

- Kiosk (23.6" / 32")
- Housing
- Ticket Printer
- Speaker

## Build-in Package - Option 1

A wall-mounted Kiosk offers an elegant, flexible, **space saving** configuration.

- Touch Monitor (23.6" / 32" / 43")
- Ticket Printer
- Speaker

# Build-in Package - Option 2

A **scalable** Digital signage TV solution for a larger room displays queuing information in a compelling, eye-catching way.

- Wall-mounted TV(s)
- Tablet for ticket
- Ticket Printer
- Speaker
- TV Box