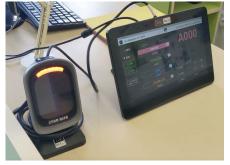

#### Admin Hardware for Your Staff

#### 10.1" Admin Tablet + Desk Stand

259 x 177 x 36 mm (W x H x D)

Display area: 218 x 136 mm (W x H)