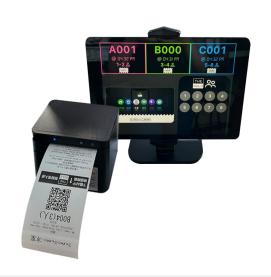

#### **Tablet Package**

Tablet + Printer + Scanner

#### 10.1" Admin Tablet + Desk Stand

259 x 177 x 36 mm (W x H x D)

Display area: 218 x 136 mm (W x H)