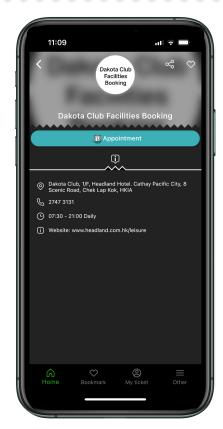

### Appointment

Showcase - Headland Hotel

# Clubhouse Facilities Reservation Service:

Tailor-made exclusive interface

The reservation range is set within 8 days

Flexible resources, human management