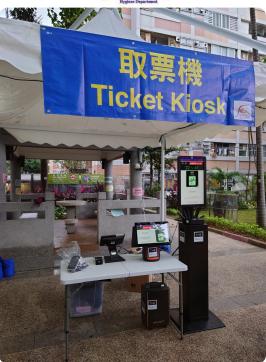

#### **Showcase - Airport taxi stand**

# Plaza Premium Lounge Terminal 1, Hong Kong International Airport (near Gate 1)