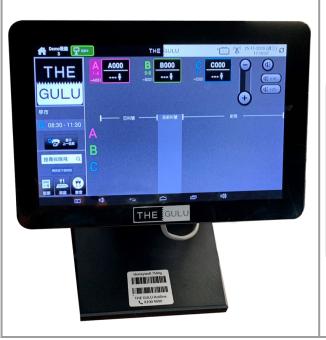

#### Admin Hardware for Your Staff

#### 10.1" Admin Tablet + Desk Stand

259 x 177 x 36 mm (W x H x D)

Display area: 218 x 136 mm (W x H)