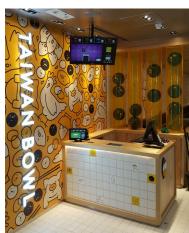

e the most suitable theme for restaurant style



#### **Standalone**

23.6" Kiosk + 10.1" Control Tablet + Scanner + Speaker + Printer



#### **Tablet Package**

Tablet + Printer + Scanner



## **Standalone Package**





A Standalone Kiosk that enables full customer experience with a self-service interface.

- Kiosk (23.6" / 32")
- Housing
- Ticket Printer
- Speaker



## Build-in Package - Option 1





A wall-mounted Kiosk offers an elegant, flexible, **space saving** configuration.

- Touch Monitor (23.6" / 32" / 43")
- Ticket Printer
- Speaker



# Build-in Package - Option 2





A **scalable** Digital signage TV solution for a larger room displays queuing information in a compelling, eye-catching way.

- Wall-mounted TV(s)
- Tablet for ticket
- Ticket Printer
- Speaker
- TV Box







Designed for shop with a small reception area.

- Admin Tablet
- Ticket Printer
- Digital TV for display (Optional)







All-in-One self-service Kiosk on a reception desk.

- Dual Monitor
- Ticket Printer
- Speaker



## Lite Package - Option 3





Mobile Ticket enables your visitor to check in safely without having to touch any surface. The personalized in-app notification informs user when they're the next.

- Scan QR Code for queuing
  - Sticker
  - TV display (Optional)



#### Admin Hardware for Your Staff



#### 10.1" Admin Tablet + Desk Stand

259 x 177 x 36 mm (W x H x D)

Display area: 218 x 136 mm (W x H)











# Supported devices for our GULU Shop App

# Add-on



| Barcode Scanner | Printer         | Speaker | TV Box | Network Solution 4G<br>Router