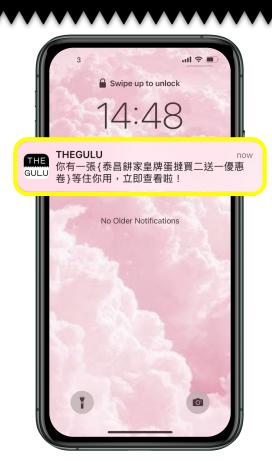

### **Notification Channel**

#### Multiple channels to receive push notification:

Wechat Mini program

THE GULU App

SMS