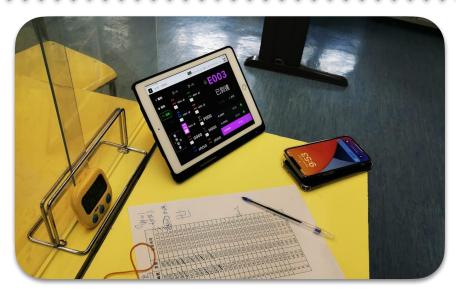

#### Queuing - Online + offline

#### **Crowd** Management

Remote Queuing

- online via THE GULU App.
- offline via print ticket.
- Real-time, streaming update with push-alerts
- All-in-one, multi function, user friendly control

Serving F&B, Beauty, Medical, CS center and Entertainment