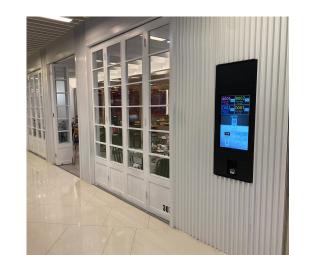

## Build-in Package - Option 1

A wall-mounted Kiosk offers an elegant, flexible, **space saving** configuration.

- Touch Monitor (23.6" / 32" / 43")
- Ticket Printer
- Speaker