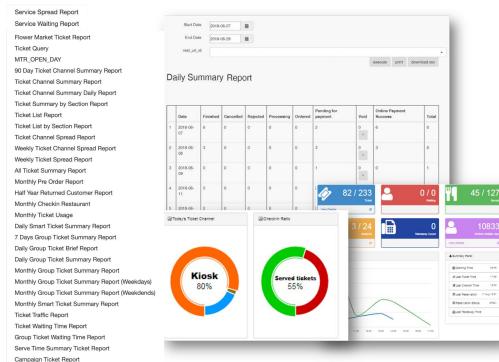

# Data collection & analysis

Display real-time data

Record user access data

Retain customers by analyzing big data

Multiple accounts with different permissions