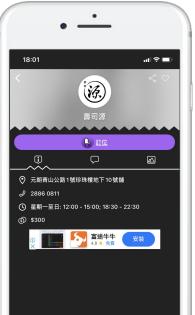

n reservation management



Auto confirmation & send notifications



Cater different industries needs, such as F&B, Beauty & Entertainment



Supported deposit payment methods:















# Showcase - SYHMPS Parents day







 92% of parents satisfied, over half of interviewees agreed we saved time, easy to manage booking and liked the WhatsApp notifications







# **Showcase - SYHMPS Parents day**









- Online booking system for parents day, parents can book, edit their time slot and receive notification in advance



# Showcase -S.K.H. St. James' Primary School











 User flow for making reservation for iPad rental





# **Demo Animation**











Reservation system for eRESIDENCE showroom













#### Reservation

#### Showcase





#### **壽司源** - Omakase







# Appointment





### Appointment

Showcase - Headland Hotel







# Clubhouse Facilities Reservation Service:

Tailor-made exclusive interface

The reservation range is set within 8 days

Flexible resources, human management





## Appointment







### DR REBORN







- Select service, date and time
- Reduce manpower to control the reservation inventory

# Take-away





# Takeaway





#### **Pre-order**



Low cost, obtain **EXTRA online** revenue



Direct order and payment via mobile app to merchants



Notification system for pick-ups when ready to users



Supports major payment methods













# Shopping





# Shopping





### **Product / Cash Coupon**



E-coupon



Redeem coupons via mobile device / QR code



Send as online gift



### Shopping

Showcase - 2020