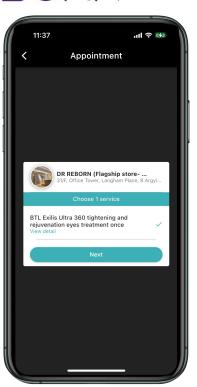

## Appointment

### DR REBORN

- Select service, date and time
- Reduce manpower to control the reservation inventory