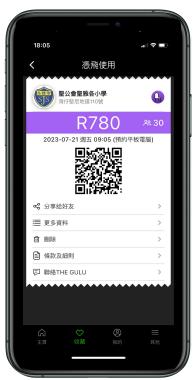

### Reservation

#### **Effective PREPAID**

Centralized in reservation management

Auto confirmation & send notifications

Cater different industries needs, such as F&B, Beauty & Entertainment

Supported deposit payment methods: