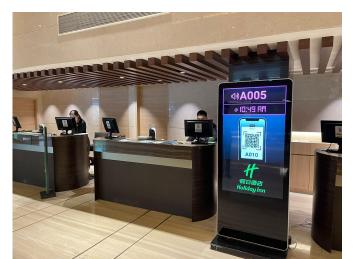

ion.

- Touch Monitor (23.6" / 32" / 43")
- Ticket Printer
- Speaker



# Build-in Package - Option 2





A **scalable** Digital signage TV solution for a larger room displays queuing information in a compelling, eye-catching way.

- Wall-mounted TV(s)
- Tablet for ticket
- Ticket Printer
- Speaker
- TV Box







Designed for shop with a small reception area.

- Admin Tablet
- Ticket Printer
- Digital TV for display (Optional)







All-in-One self-service Kiosk on a reception desk.

- Dual Monitor
- Ticket Printer
- Speaker



## Lite Package - Option 3





Mobile Ticket enables your visitor to check in safely without having to touch any surface. The personalized in-app notification informs user when they're the next.

- Scan QR Code for queuing
  - Sticker
  - TV display (Optional)



#### Admin Hardware for Your Staff



#### 10.1" Admin Tablet + Desk Stand

259 x 177 x 36 mm (W x H x D)

Display area: 218 x 136 mm (W x H)











# Supported devices for our GULU Shop App

# Add-on



| Barcode Scanner | Printer         | Speaker | TV Box | Network Solution 4G<br>Router