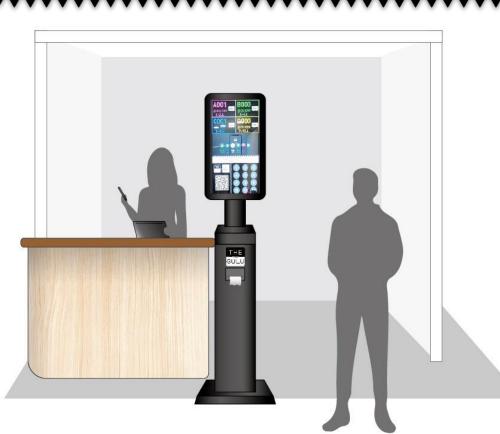

## **Standalone Package**

A Standalone Kiosk that enables full customer experience with a self-service interface.

- Kiosk (23.6" / 32")
- Housing
- Ticket Printer
- Speaker

#### Hardware Size

**Kiosk** 500mm x 1860mm x 540mm (W x H x D)

Speaker 220mm x 300mm x 100mm (W x H x D)

**TV Box** 126mm x 170mm x 21mm (W x H x D)

Printer

206mm x 142mm x 132mm (W x H x D)