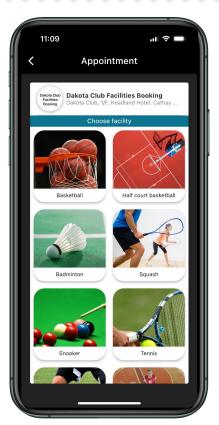

### Appointment

Showcase - Headland Hotel

# Clubhouse Facilities Reservation Service:

Tailor-made exclusive interface

The reservation range is set within 8 days

Flexible resources, human management