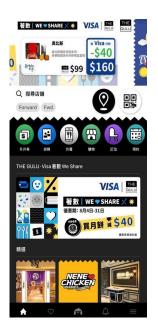

### Shopping

Showcase - 2020 Mid-Autumn Festival

# Promo Offer

## Promo Offer

### **Electronic** coupon

Customers receive free e-coupons via app push

Easy redemption procedures

Can set exact amount quota quantity and redemption venue