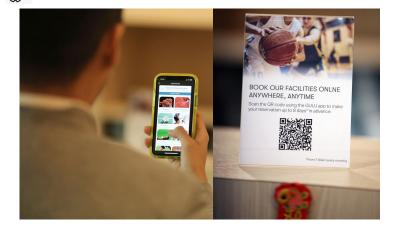

### Appointment

Showcase - Headland Hotel

# Clubhouse Facilities Reservation Service:

Tailor-made exclusive interface

The reservation range is set within 8 days

Flexible resources, human management