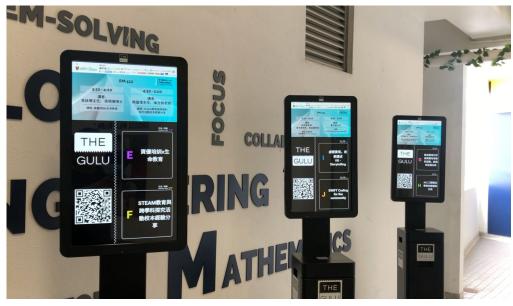

#### **Showcase - Airport taxi stand**

# Plaza Premium Lounge Terminal 1, Hong Kong International Airport (near Gate 1)

#### High Speed Rail Taxi Stand Queuing