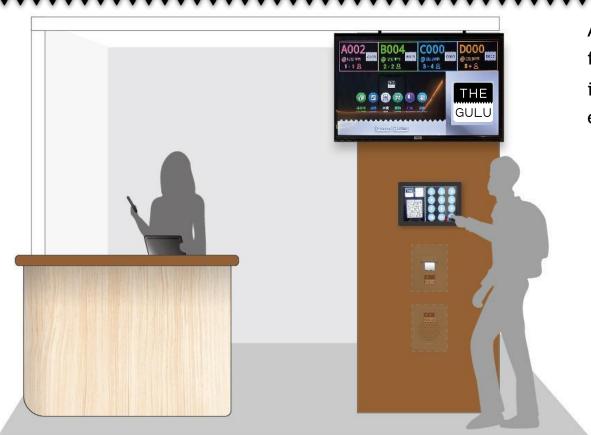

# Build-in Package - Option 2

A **scalable** Digital signage TV solution for a larger room displays queuing information in a compelling, eye-catching way.

- Wall-mounted TV(s)
- Tablet for ticket
- Ticket Printer
- Speaker
- TV Box