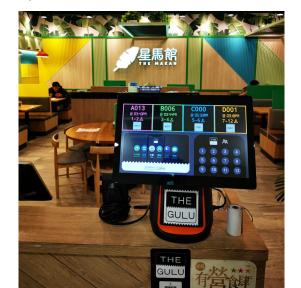

#### Queuing - Online + offline

#### **Crowd** Management

Remote Queuing

- online via THE GULU App.
- offline via print ticket.
- Real-time, streaming update with push-alerts
- All-in-one, multi function, user friendly control

Serving F&B, Beauty, Medical, CS center and Entertainment