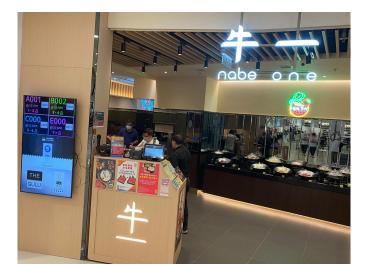

er + Printer



#### **Tablet Package**

Tablet + Printer + Scanner



## **Standalone Package**





A Standalone Kiosk that enables full customer experience with a self-service interface.

- Kiosk (23.6" / 32")
- Housing
- Ticket Printer
- Speaker



## Build-in Package - Option 1





A wall-mounted Kiosk offers an elegant, flexible, **space saving** configuration.

- Touch Monitor (23.6" / 32" / 43")
- Ticket Printer
- Speaker



# Build-in Package - Option 2





A **scalable** Digital signage TV solution for a larger room displays queuing information in a compelling, eye-catching way.

- Wall-mounted TV(s)
- Tablet for ticket
- Ticket Printer
- Speaker
- TV Box







Designed for shop with a small reception area.

- Admin Tablet
- Ticket Printer
- Digital TV for display (Optional)







All-in-One self-service Kiosk on a reception desk.

- Dual Monitor
- Ticket Printer
- Speaker



## Lite Package - Option 3





Mobile Ticket enables your visitor to check in safely without having to touch any surface. The personalized in-app notification informs user when they're the next.

- Scan QR Code for queuing
  - Sticker
  - TV display (Optional)



#### Admin Hardware for Your Staff



#### 10.1" Admin Tablet + Desk Stand

259 x 177 x 36 mm (W x H x D)

Display area: 218 x 136 mm (W x H)











# Supported devices for our GULU Shop App

# Add-on



| Barcode Scanner | Printer         | Speaker | TV Box | Network Solution 4G<br>Router