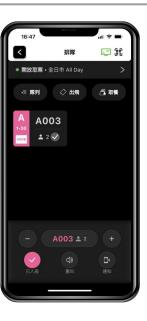

#### Queuing - Online + offline

#### **Crowd** Management

Remote Queuing

- online via THE GULU App.
- offline via print ticket.
- Real-time, streaming update with push-alerts
- All-in-one, multi function, user friendly control

Serving F&B, Beauty, Medical, CS center and Entertainment