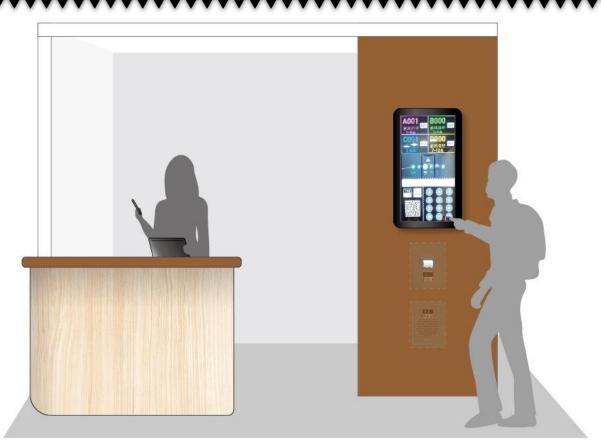

## Build-in Package - Option 1

A wall-mounted Kiosk offers an elegant, flexible, **space saving** configuration.

- Touch Monitor (23.6" / 32" / 43")
- Ticket Printer
- Speaker