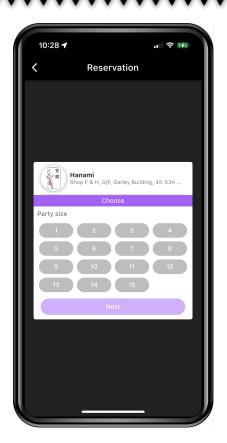

### Appointment

Showcase - Headland Hotel

# Clubhouse Facilities Reservation Service:

Tailor-made exclusive interface

The reservation range is set within 8 days

Flexible resources, human management