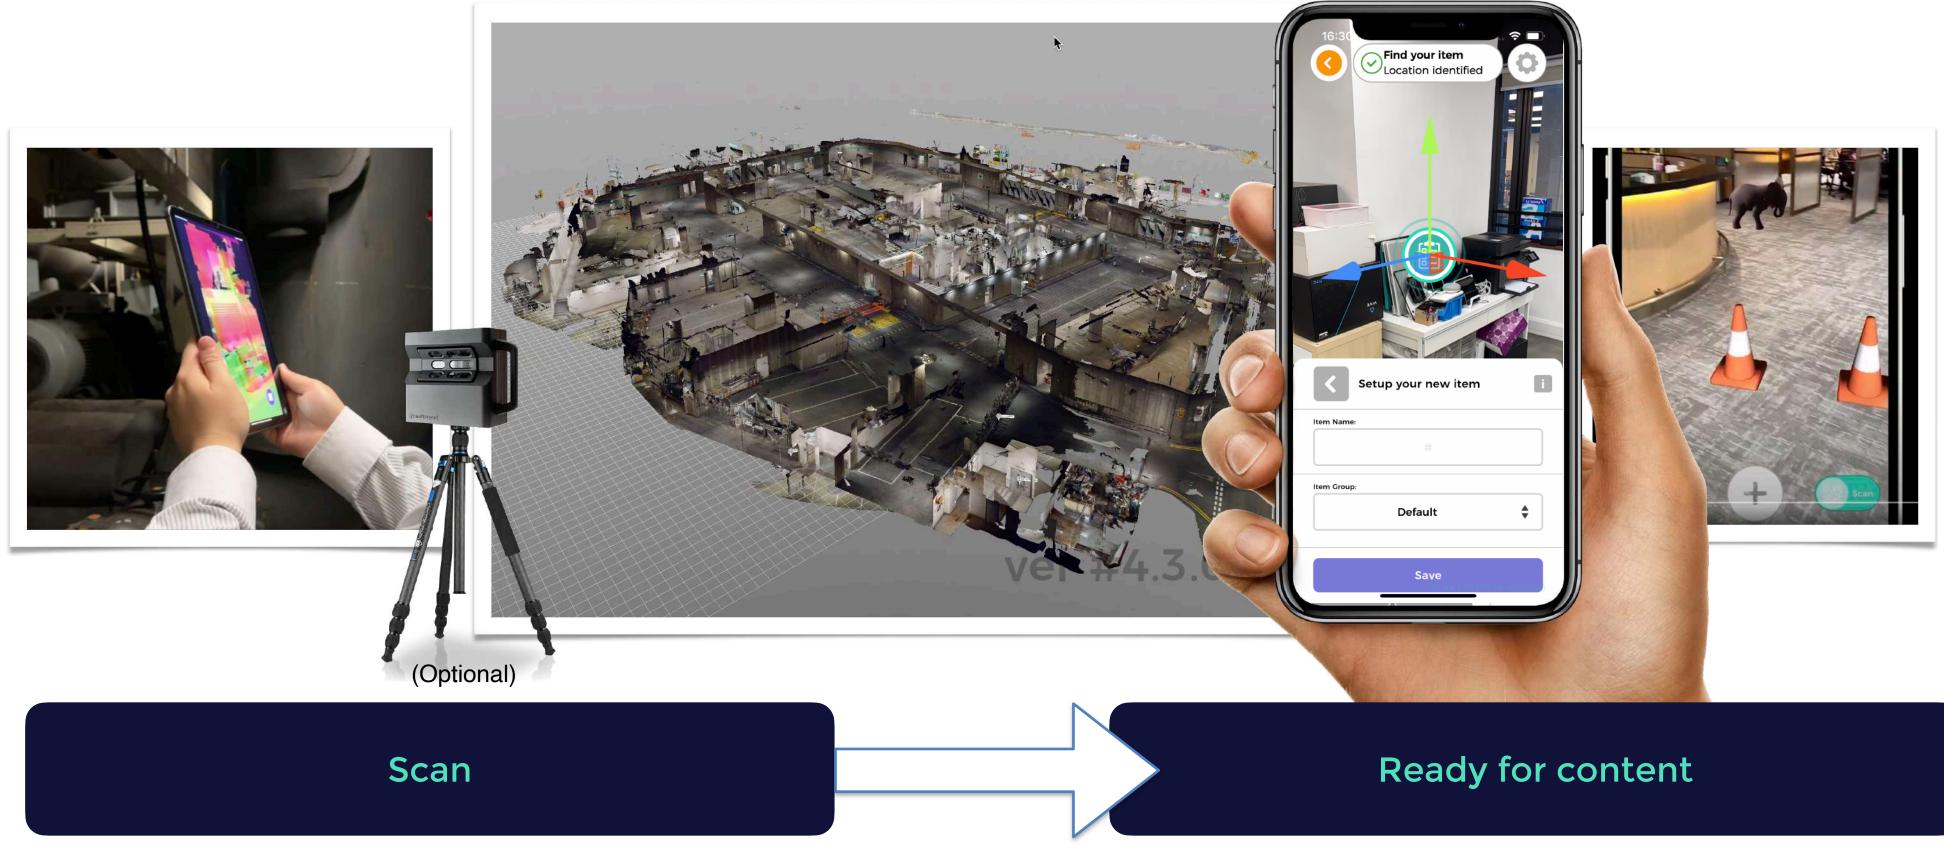

## **Result of multiple years of research & development**

**Software-based Spatial Computing** for multi-level skyscraper

Needing ZERO hardware retrofit/ sensors/beacons.

**Real-time connected AR** experience

Ground-breaking connected AR experience.

#### Highly realiable on iOS, Android and Hololens

Tested between 100+ floors building with 1,000,000 sq ft landscape,

### **Designed for Spatial Computing**