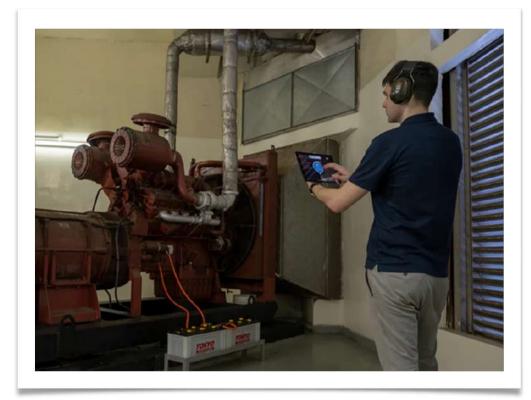

Ground-breaking connected AR experience.

#### Highly realiable on iOS, Android and Hololens

Tested between 100+ floors building with 1,000,000 sq ft landscape,