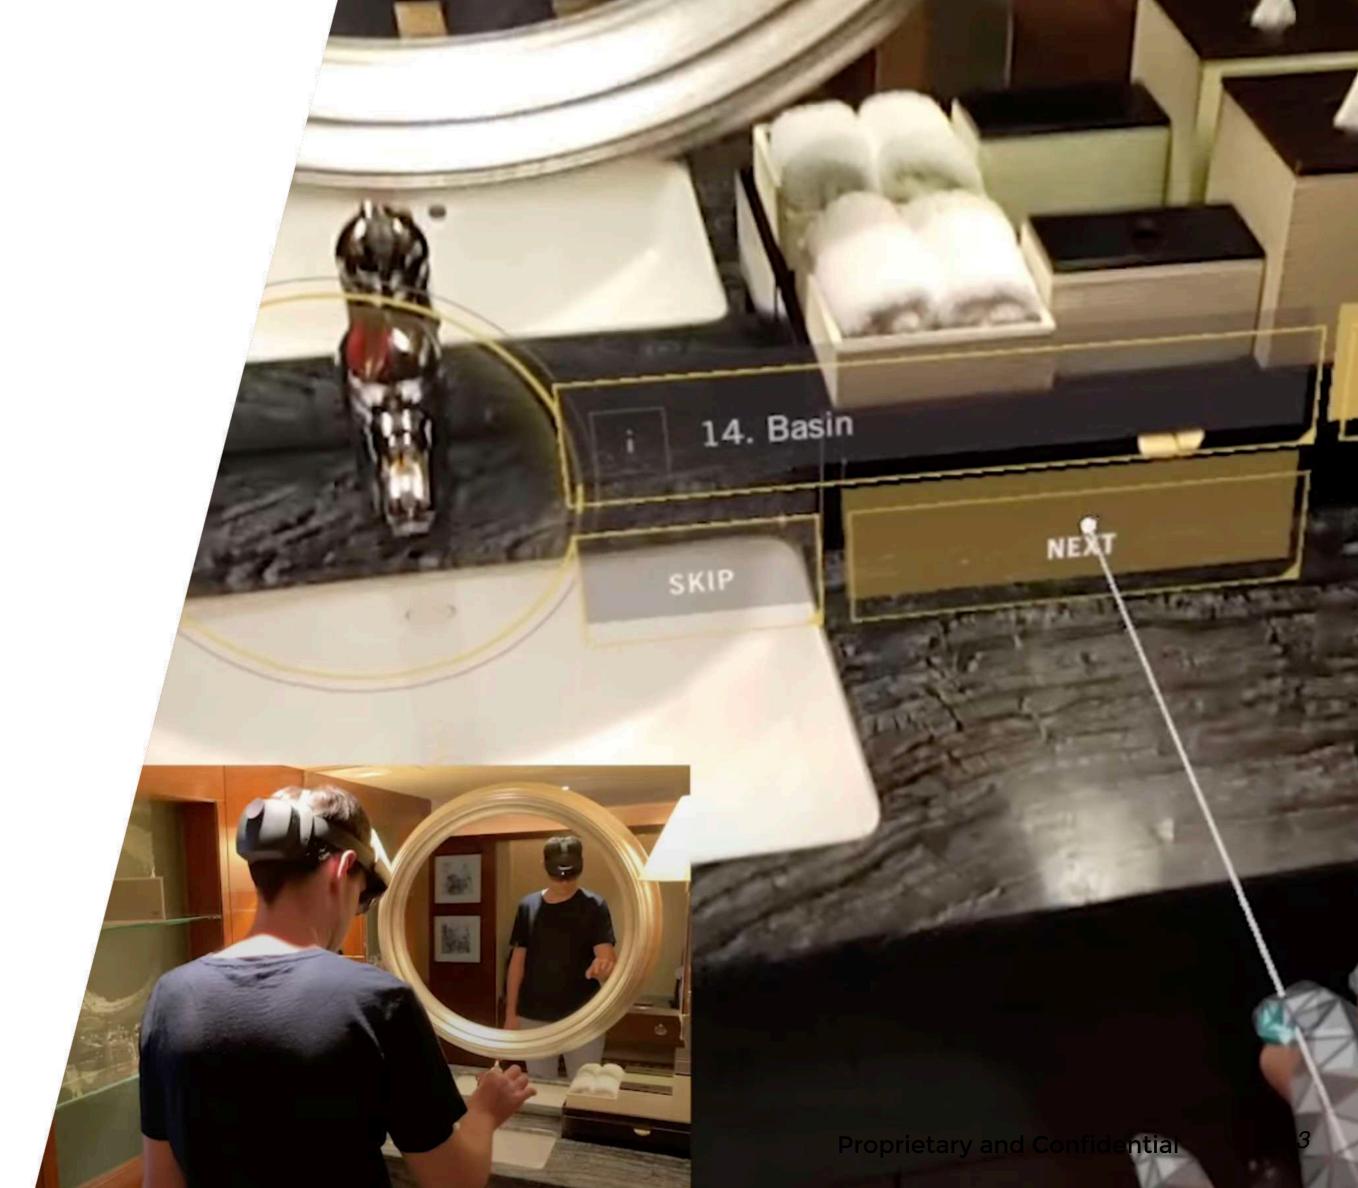

# Self-paced training with spatial instruction.

inspekly

Ground-breaking connected AR experience.